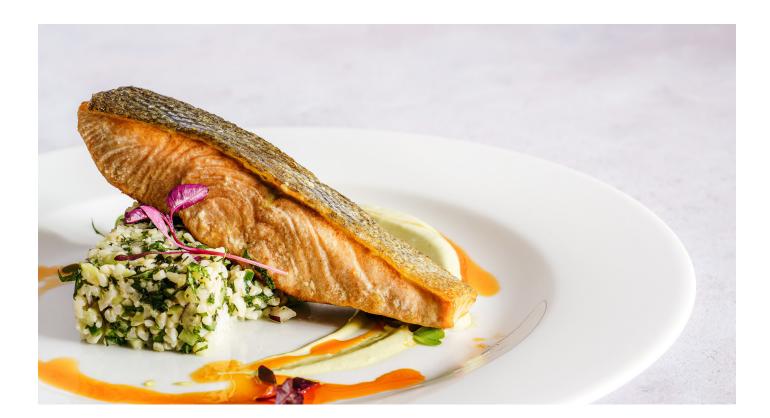

# MAIN MEALS

- Lemon pepper dusted chicken breast with ratatouille, basil cream sauce, pickled kohlrabi and basil oil | GF | NF
- Teriyaki chicken maryland with leek soubise, pickled daikon, white miso bernaise, toasted nori flakes | GF | NF
- Grilled Angus sirloin with caramelised carrot puree, sauce chasseur, salt and vinegar kale crisps | GF | NF
  Thyme roasted pumpkin with heirloom vegetables, hommus, coriander and mint pesto and sweet potato
- risps | GF | NF | VE